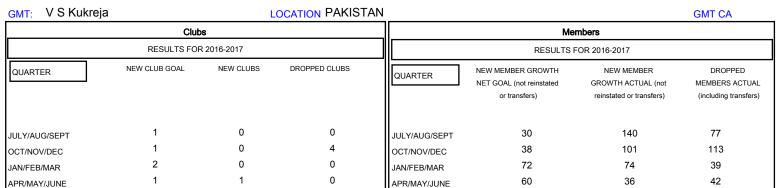

## MONTHLY MEMBERSHIP PROGRESS REPORT

District 305 N2

Results as of: 5/31/2017

| DROPPED CLUBS: 4  DROPPED MEMBERS |           | 42 CLUBS OF 77 ADDED 1 OR MORE NEW MEMBERS | GENDER DISTR<br>MALE<br>FEMALE      | 1,489 (81.86%)<br>330 (18.14%) |       |
|-----------------------------------|-----------|--------------------------------------------|-------------------------------------|--------------------------------|-------|
| DECEASED                          | 1         | CLICK HERE FOR CUMULATIVE MEMBERSHIP DATA  | TOTAL FAMILY UNIT MEMBERS           |                                | 1,112 |
| CLUB CANCELLED                    | 55<br>215 |                                            | FAMILY MEMBERS PAYING HALF 776 DUES |                                | 776   |
| OTHER                             | <u> </u>  |                                            |                                     |                                |       |
| TOTAL                             | 271       |                                            |                                     |                                |       |