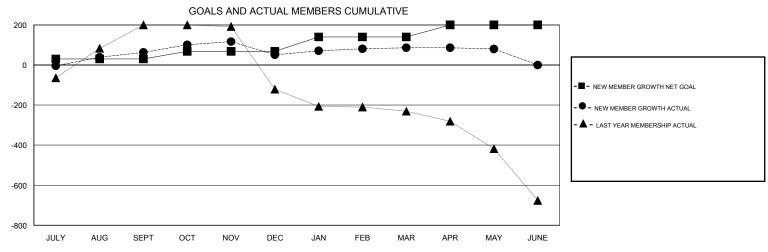

## MONTHLY MEMBERSHIP PROGRESS REPORT

District 305 N2

Results as of: 5/31/2017

| DROPPED CLUBS: 4  DROPPED MEMBERS |           | 42 CLUBS OF 77 ADDED 1 OR MORE NEW MEMBERS | GENDER DISTR<br>MALE<br>FEMALE      | 1,489 (81.86%)<br>330 (18.14%) |       |
|-----------------------------------|-----------|--------------------------------------------|-------------------------------------|--------------------------------|-------|
| DECEASED                          | 1         | CLICK HERE FOR CUMULATIVE MEMBERSHIP DATA  | TOTAL FAMILY UNIT MEMBERS           |                                | 1,112 |
| CLUB CANCELLED                    | 55<br>215 |                                            | FAMILY MEMBERS PAYING HALF 776 DUES |                                | 776   |
| OTHER                             | <u> </u>  |                                            |                                     |                                |       |
| TOTAL                             | 271       |                                            |                                     |                                |       |