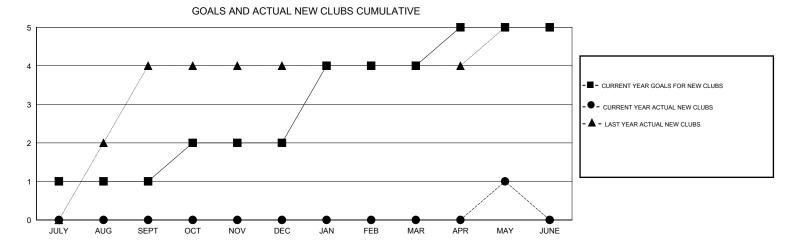

## MONTHLY MEMBERSHIP PROGRESS REPORT

District 305 N2

Results as of: 5/31/2017

| DROPPED CLUBS: 4  DROPPED MEMBERS |           | 42 CLUBS OF 77 ADDED 1 OR MORE NEW MEMBERS | GENDER DISTR<br>MALE<br>FEMALE      | 1,489 (81.86%)<br>330 (18.14%) |       |
|-----------------------------------|-----------|--------------------------------------------|-------------------------------------|--------------------------------|-------|
| DECEASED                          | 1         | CLICK HERE FOR CUMULATIVE MEMBERSHIP DATA  | TOTAL FAMILY UNIT MEMBERS           |                                | 1,112 |
| CLUB CANCELLED                    | 55<br>215 |                                            | FAMILY MEMBERS PAYING HALF 776 DUES |                                | 776   |
| OTHER                             | <u> </u>  |                                            |                                     |                                |       |
| TOTAL                             | 271       |                                            |                                     |                                |       |